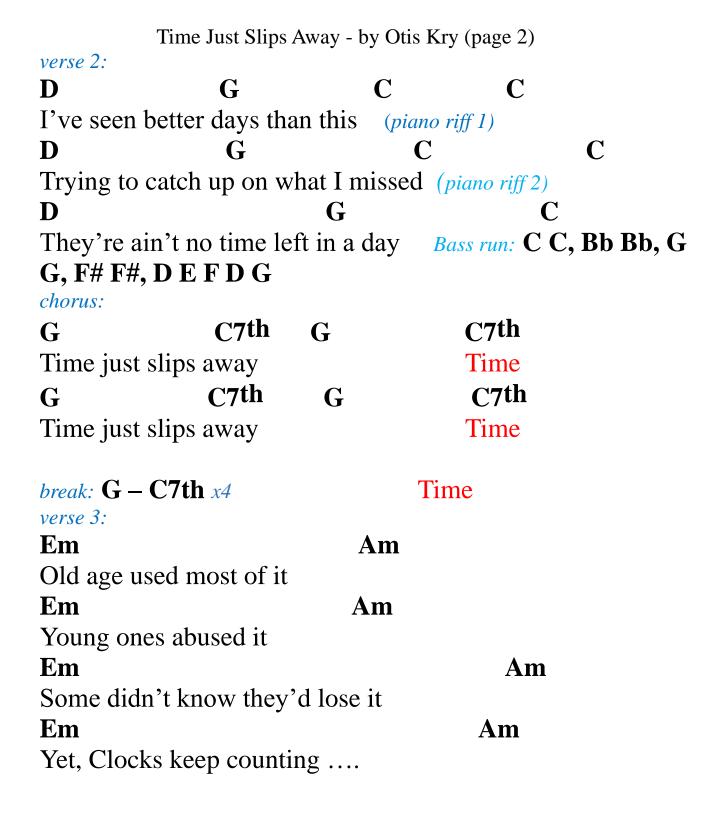

## Time Just Slips Away - by Otis Kry Friday, November 28, 2014 83 bpm "Smashing" Vol. 2. D.O.D. TIME 4:37

Bass intro keys

**C C**, **Bb Bb**, **G G**, **F**# **F**#, **D E F D G** 

chorus:

G C7th G C7th

Time just slips away Time

G C7th G C7th

Time just slips away Time

verse 1:

Em Am

You pray for more of it

Em Am

People are running out of it

Em Am

No matter how strong you are

Em Am

You're losing your grip! On! it!

chorus:

G C7th G C7th

Time just slips away Time

G C7th G C7th

Time just slips away

Time